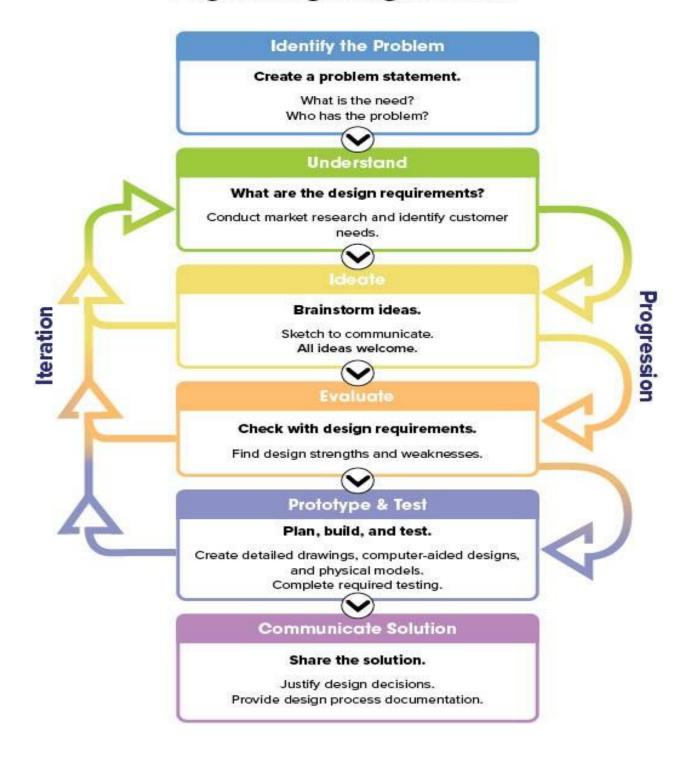

## BIRDEE UNIT 1 DIGITAL PORTFOLIO WEEK 5

Name:

Date

## **Engineering Design Process**



## 1.5.1. Identify the Client's Problem Part 2

| Group:                                                                                                                                                      | Date:                                           |  |  |  |
|-------------------------------------------------------------------------------------------------------------------------------------------------------------|-------------------------------------------------|--|--|--|
| Analyze the new client video and memo. Discuss the memo with your group and answer the following questions. Then, update the EDPL with the new information. |                                                 |  |  |  |
| 1. Did your client's problem change? If so, rewri