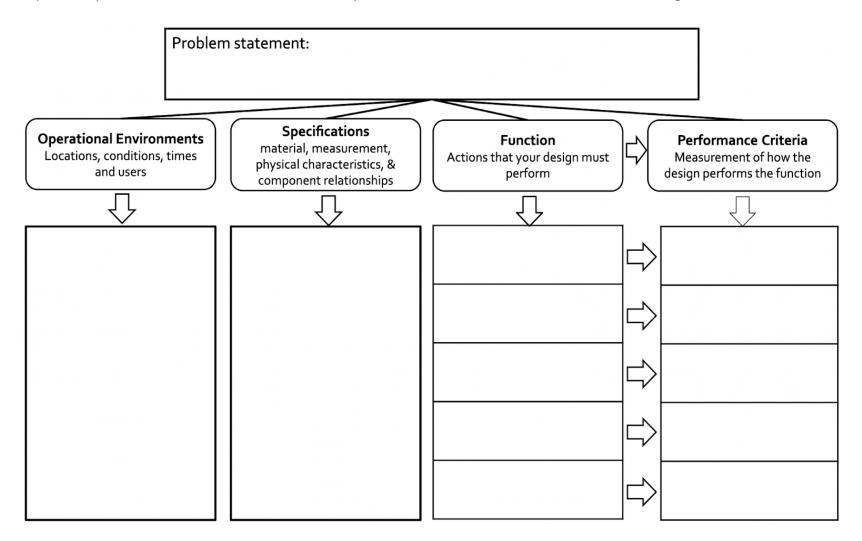

Lastly, sort the information from the Client Memo II into the organizer below. Compare this organizer to the one you created in 1.3.1 and update requirements in the EDPL. Note: There may not be new information for all sections in the organizer below.