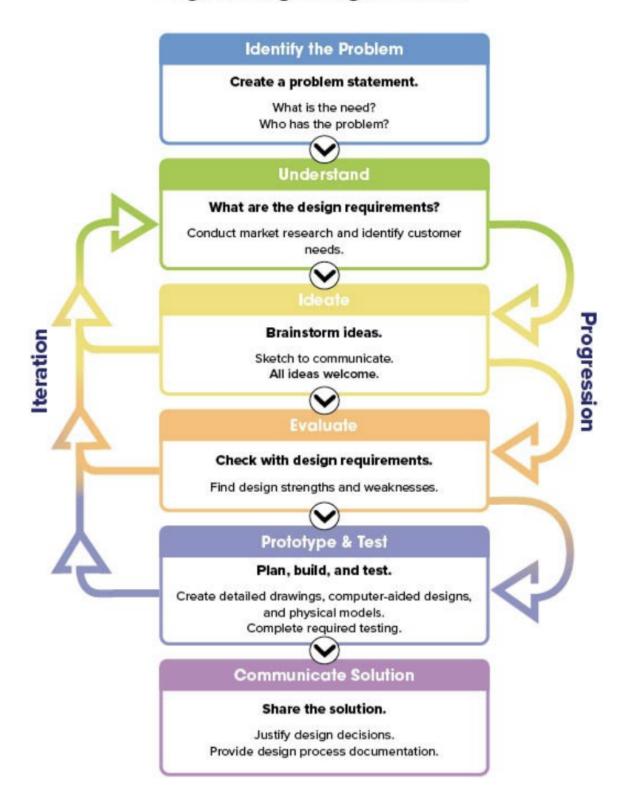

## BIRDEE UNIT 1 DIGITAL PORTFOLIO

WEEK 6

Name:

Date:

## **Engineering Design Process**



## 1.6.2. Design Requirements Evaluation

You will document your design requirements and evaluate each requirement using this form to evaluate how much your design satisfies the design requirements. Please read through each section and put your list of design requirements and evaluation accordingly.

|   | Design Requirements Evaluation |                 |   |   |   |   |   |           |   |   |    |  |
|---|--------------------------------|-----------------|---|---|---|---|---|-----------|---|---|----|--|
|   | Requirement                    | Not satisfiedOK |   |   |   |   |   | Satisfied |   |   |    |  |
| 1 |                                | 1               | 2 | 3 | 4 | 5 | 6 | 7         | 8 | 9 | 10 |  |
| 2 |                                | 1               | 2 | 3 | 4 | 5 | 6 |